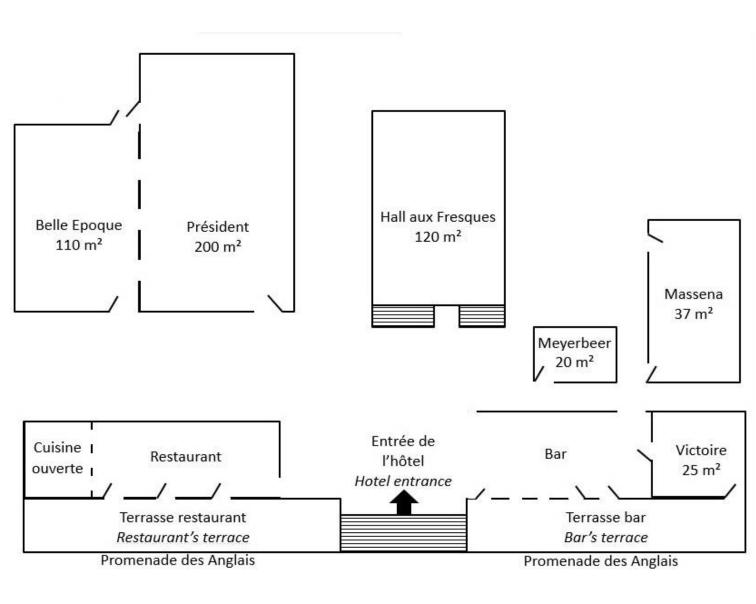

|---------|---------|--------|----------|
| PRESIDENT            | 200 | 0     | NO                  | 51 | 60    | 96     | 190     | 180     | 120    | 200      |
| BELLE EPOQUE         | 110 | 0     | YES                 | 30 | 36    | 45     | 100     | 100     | 80     | 120      |
| HALL AUX<br>FRESQUES | 110 | 0     | YES                 | /- | -     | -      | 100     | 84      | 60     | 120      |
| MASSENA              | 37  | 0     | YES                 | 13 | 14    | -      | -       | -       | -      | -        |
| VICTOIRE             | 25  | 0     | YES                 | 11 | 12    | -      | -       | -       | -      | -        |
| MEYERBEER            | 20  | 0     | NO                  | 7  | 8     | -      | -       | -       | -      | -        |



### Floor Plans